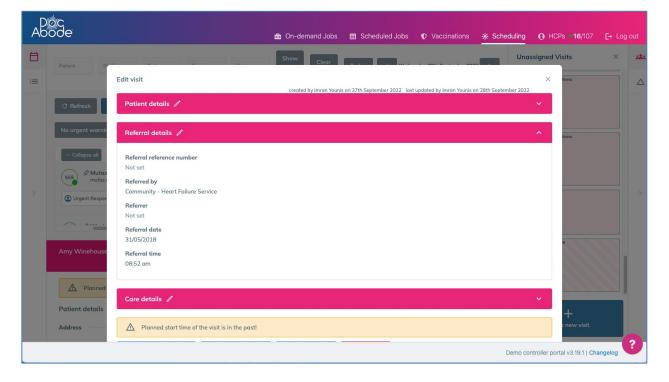

A webpage similar to the one below will be displayed. Note the heading section and choice of options on display will differ according to the status of the visit. The viewing options remain consistent

| Ab | oc<br>ode           |                               | 🚘 On-demand Jobs 🖽 Scheduled Jobs 🕐 Vaccinations 🔆 Scheduling 🌔                                    | HCPs ●16/107 [→ Log out        |
|----|---------------------|-------------------------------|----------------------------------------------------------------------------------------------------|--------------------------------|
| 8  | Patient St-         |                               |                                                                                                    | ned Visits X 😕                 |
| =  |                     | Edit visit                    | created by Imran Younis on 27th September 2022 last updated by Imran Younis on 28th September 2022 | × tiana                        |
|    | C Refresh           | Patient details 🧪             | ^ ^                                                                                                |                                |
|    | No urgent warnir    | NHS number<br>5487963251      |                                                                                                    | tana                           |
|    | - Collapse all      | <b>Name</b><br>Winehouse, Amy |                                                                                                    |                                |
|    | MA Mutaz<br>mutaz.a | Phone number(s)<br>Not set    |                                                                                                    |                                |
|    | Urgent Response     | Date of birth<br>01/01/2010   |                                                                                                    |                                |
|    |                     | Gender<br>Female              |                                                                                                    |                                |
|    | Amy Winehouse       | Address line 1<br>Kirk House  |                                                                                                    | 6                              |
|    | A Planned           | Address line 2<br>High Street |                                                                                                    |                                |
|    | Patient details     | Address line 3<br>Yiewsley    |                                                                                                    |                                |
|    | Address             | <b>Town</b><br>West Drayton   |                                                                                                    | +<br>a new visit               |
|    |                     |                               | Demo control                                                                                       | ler portal v3.19.1   Changelog |

The central window enables the controller to view or edit a visit. This is displayed in three sections, which can be expanded or contracted via the arrows on the top right. The controller can also use the mouse to scroll down the page.

The controller can easily navigate through the window to see details about the patient, the referral and the care required.

By selecting a pencil icon the controller is able to edit visit details, and there are various actions that can be taken via buttons at the bottom of the window. These features are described in other user guides.