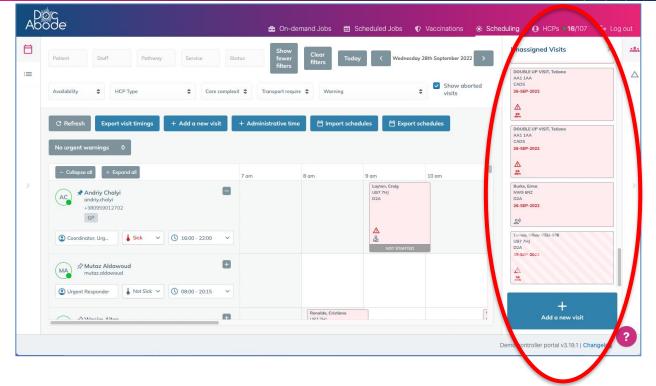

## Viewing unassigned visits

| Patient Staff Pathway Service                          | e Status                 | Show more filters Clea                 | ir filters                                 |                   |                                                           | Today                                 | K Wednesday 28th | n Septemberr 022                            | 181 |
|--------------------------------------------------------|--------------------------|----------------------------------------|--------------------------------------------|-------------------|-----------------------------------------------------------|---------------------------------------|------------------|---------------------------------------------|-----|
| No urgent warnings 0                                   |                          | C Refresh                              | Export visit timings                       | + Add a new visit | + Administrativ                                           | re time 🛛 🛱 Imp                       | ort schedules    | 🖻 Export schedules                          | Δ   |
| - Collapse all + Expand all                            | 7 am                     | 8 am                                   | 9 am                                       | 10 am             | 11 am                                                     | 12 pm                                 | 1 pm             | 2 pm                                        |     |
| Mutaz Aldawoud<br>mutaz aldawoud<br>Urgent Responder   | <b>*</b><br>20:15 ~      |                                        |                                            |                   |                                                           |                                       |                  | Pitt, Brod<br>UB77HJ<br>CADS<br>&<br>23, 22 |     |
| Wasim Altar<br>wasim altar<br>ⓐ Not Sick ♥ ③ 09:00 - 1 | <b>±</b><br>17:00 (+1) ~ | Renalde, Cristiane<br>UB77HJ<br>RAPIDS |                                            |                   | Winehouse, Amy<br>UB7 7HJ<br>D2A<br>A<br>A<br>I<br>I<br>I |                                       |                  | NOTSI                                       | <   |
| <ul> <li>Mike Bronx<br/>mike bronx</li> <li></li></ul> | <b>*</b><br>20:15 ~      |                                        | Merkel, Angela<br>U877HJ<br>CADS           |                   | NOT STARTED                                               | Duck, Doffy<br>UB7 7HJ<br>VIRTUALWARD |                  |                                             |     |
| AC S Andriy Chalyi<br>andriy.chalyi                    | ÷                        |                                        | NOT STA<br>Layton, Craig<br>UB7 7HJ<br>D2A | RTED              | Kent, Clark<br>UB7 7HJ<br>D2A                             | NOT STARTED                           |                  |                                             |     |
| () Not Sick ~ () 16:00 - 2                             | 22:00 ~                  |                                        | NOT STARTED                                |                   | සි                                                        | TARTED                                |                  |                                             |     |
| TD_ * Tetiana Deriugina                                |                          |                                        |                                            |                   |                                                           |                                       |                  |                                             |     |

The icon on the top right, below *Log out* will present a list of unassigned visits, sorted with the oldest first.

Finally, this is the presentation from the unassigned visits pane

| Patient       | Staff Pathway                             | Service          | Status    | Sh            | ow<br>ore filte     |                           | < Wednesday        | y 28th Septembe                                       | r 2022 >       | Unassigned Visits                                          | × |
|---------------|-------------------------------------------|------------------|-----------|---------------|---------------------|---------------------------|--------------------|-------------------------------------------------------|----------------|------------------------------------------------------------|---|
|               |                                           |                  |           | filt          | ers                 |                           |                    |                                                       | _              | DOUBLE UP VISIT, Tetiana<br>AA1 1AA<br>CADS<br>26-55P-2022 |   |
| C Refresh     | Export visit timings                      | + Add a new vi   | sit +     | Administrativ | e time 🛛 🖻          | ] Import schedules        | 🛱 Export s         | chedules                                              |                | A                                                          |   |
| No urgent wa  | rnings 0                                  |                  |           |               |                     |                           |                    |                                                       |                | DOUBLE UP VISIT, Tetiana                                   | 4 |
| NHS number    | Patient                                   | Date of<br>birth | Gender    | Postcode      | Pathway             | Service / activity        | Planned<br>time    | Duration                                              | Actual st time | AA1 1AA<br>CADS<br>26-SEP-2022                             |   |
| 4893280474    | Melody Brewer                             | 24/04/1991       | Female    | NW10<br>0BG   | CADS                | 2d reablement             |                    | 01:15                                                 |                | A<br>2.                                                    |   |
| 4609555804    | Erma Burke                                | 08/12/1939       | Female    | NW9 6RZ       | D2A                 |                           |                    | 01:00                                                 |                | Burke, Erma<br>NW9 GRZ<br>D2A<br>26-SEP-2022               |   |
|               |                                           |                  |           |               |                     | -                         |                    | -                                                     |                | 2)                                                         |   |
| Erma Burke    | UNASSIGNED 🧨                              | G                |           | create        | d by visit.generato | r on 9th August 2022 last | updated Oli ar Tei | <ul> <li>Action</li> <li>mes on 26th Septe</li> </ul> |                | Ternes, Ofiver VSU-906<br>97 7HJ<br>D.<br>39-4 P-2022      |   |
| Patient detai | ils                                       | Visi             | t details |               |                     | Visit timir               | ng                 |                                                       |                | 2                                                          |   |
| Address       | 123 Sheaveshill Aver<br>London<br>NW9 6RZ | nue Refe<br>Path |           | D2A           |                     | Earliest da<br>of visit   | r <b>te</b> Not    | set                                                   |                | +                                                          |   |
|               | NWV5 ORZ                                  | Patr             | way       | DZA           |                     | Earliest tin              | ne Not             | set                                                   |                | Add a new visit                                            |   |