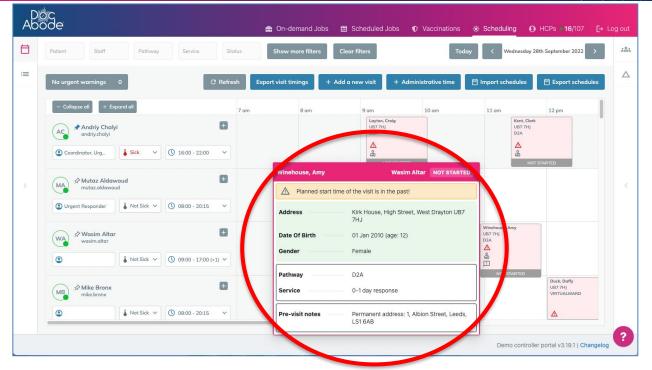

#### Viewing further details from the grid view mouseover

In grid view, when the controller's mouse hovers over a visit tile, further details are displayed, as in the example below.

Note that in future releases the size and content of the mouseover may change, this is the display at the time of writing.

The image below shows the visit window selected from the grid view

|                         |                                           | £                | On-demand Jobs 🛛 🛗 Scheduled       | Jobs 🜓 Vaccinations                       | 🔆 Scheduling  🔒                 | HCPs <b>◎16</b> /107 [→          | ⊳ Lo |
|-------------------------|-------------------------------------------|------------------|------------------------------------|-------------------------------------------|---------------------------------|----------------------------------|------|
| Patient                 | Staff Pathway Servic                      | s Status Status  | Show more filters Clear filters    | Today                                     | Wednesday 28t                   | th September 2022 >              |      |
| No urgent warn          | ings 0                                    | C Refresh Export | visit timings + Add a new visit    | + Administrative time                     | 🖶 Import schedules              | 🛱 Export schedules               |      |
| - Collapse all          | + Expand all                              | 7 am             | 8 am 9 am                          | 10 am                                     | 11 am                           | 12 pm                            | Ĩ    |
| AC Andriandriy          | iy Chalyi<br>:chalyi                      | ٥                | Layton,<br>UB7.7H<br>D2A           |                                           | Kent, Clark<br>UB7 7HJ<br>D2A   |                                  |      |
| (2) Coordinator, U      | Jrg 🔓 Sick 🗸 🕚 16:00 - 3                  | 2:00 🗸           | ▲<br>盗                             | NOT STARTED                               | <u>ک</u><br>ایک ۲۵۸             | TARTED                           |      |
|                         | z Aldawoud<br>.aldawoud                   | ٠                |                                    |                                           |                                 |                                  |      |
|                         |                                           |                  |                                    |                                           |                                 |                                  |      |
| Amy Winehous            | e NOT STARTED 🧨 C                         |                  | creat                              | ted by Imran Younis on 27th September 20  | 122 last updated Imran Younis ( | Actions X on 28th September 2022 |      |
|                         |                                           |                  |                                    |                                           |                                 |                                  |      |
|                         | I start time of the visit is in the past! |                  |                                    |                                           |                                 |                                  |      |
| Planned Planned Planned |                                           | Visit details    |                                    | Visit timing                              |                                 |                                  |      |
|                         | Kirk House<br>High Street                 | Referrer         | Not set                            | Visit timing<br>Earliest date<br>of visit | Not set                         |                                  |      |
| Patient details         | Kirk House                                |                  | Not set<br>D2A<br>0-1 day response | Earliest date                             | Not set<br>Not set              |                                  |      |